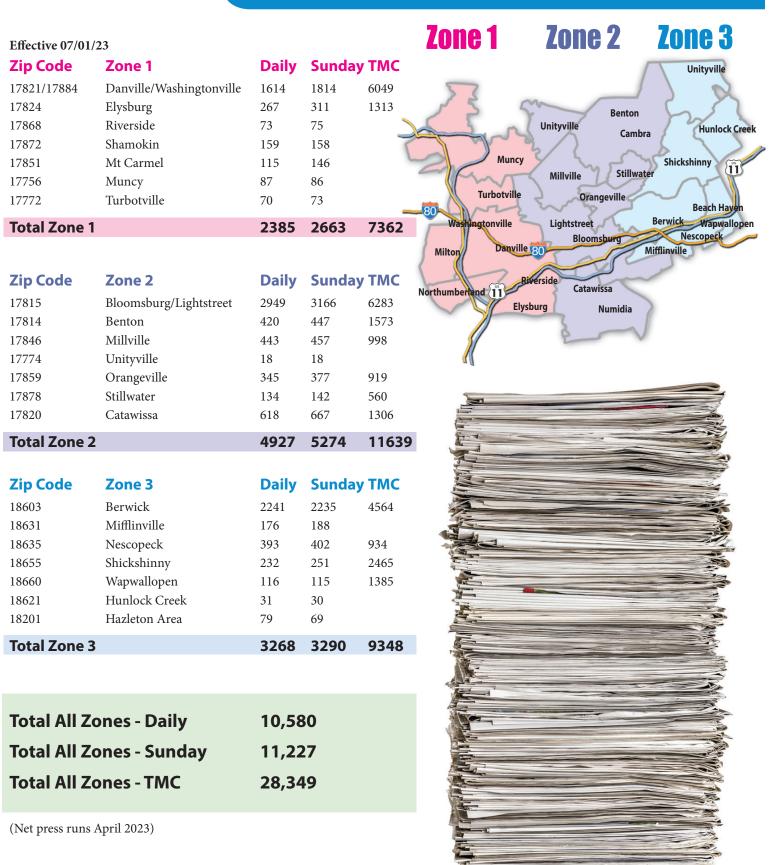

Largest Insert Accepted : 11-3/8" x 11-5/8" **Smallest Insert Accepted:** 7" x 7"

Inserts may run under 7" but will not be covered by both the miss and the double detectors. Press Enterprise will not be responsible for 100% coverage in these cases; the advertiser will be billed according to the original purchase order.

Single sheets and inserts smaller than 7" x 7" paper weight should not be under 70#.

Any insert smaller than 11-5/8" long should not be quarter-folded.

#### Any insert larger than 11-5/8" must be folded.

Glossy insert bundles should be skidded in turns of 6" high. This turn can be used for small or large inserts. The inserts should not be tied or boxed.

Inserts should be on perfect pallets 45x45 or wood skids. RM 2 pallets are not accepted.



## **Preprint Zoning**





## **Single Sheet Program**

### **Customized Single Sheets**

#### ONE PRICE INCLUDES DESIGN, PRINTING & INSERTION

Available on Sunday, Wednesday, Thursday and Saturday in the zones you choose.

Minimum order 7,000 pieces • Full run ONLY on Sundays

#### Full process color • Printing on both sides



| 8-1/2 x 11<br>2-SIDED | Daily Only | Daily + TMC |
|-----------------------|------------|-------------|
| 7,000-9,999           | \$110/m    | \$97/m      |
| 10,000-14,999         | \$100/m    | \$81/m      |
| 15,000-19,999         | \$96/m     | \$72/m      |
| 20,000-24,999         | \$94/m     | \$74/m      |
| 25,000+               | \$92/m     | \$67/m      |

| <b>11 x 17</b><br>(folded to 8.5x11) | Daily Only | Daily + TMC |
|--------------------------------------|------------